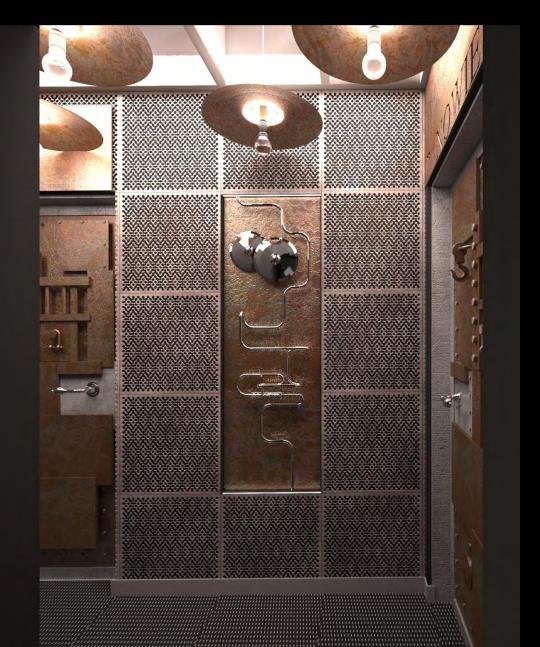

e RAL 7016, satin finish

plinth, height: 15 cm- galvanised



### Exterior view- back facade



ELEWACJA TYLNA (OD DZIEDZINCA) - UL. KUŚNIERSKA skala 1:100



### Exterior view-back facade





### Ground floor and first floor plan – existing lavout



ground



first

premise boundary



### **GROUND** floor plan







### First floor plan



### Interior view (camera 1)





### Interior view (camera 2)





### Interior view (camera 3)





### Interior view (camera 4)





### Interior view (camera 6)





### Interior view (camera 7)

.

.

dining area 1st floor Ø

Hard Po



### Interior view (camera 8)





### Floor finishes in public places: ground floor





### Floor finishes in public spaces: first floor





### Interior view





### **RESTROOMS CONCEPT INSPIRATIONS**







entrance area





washrooms