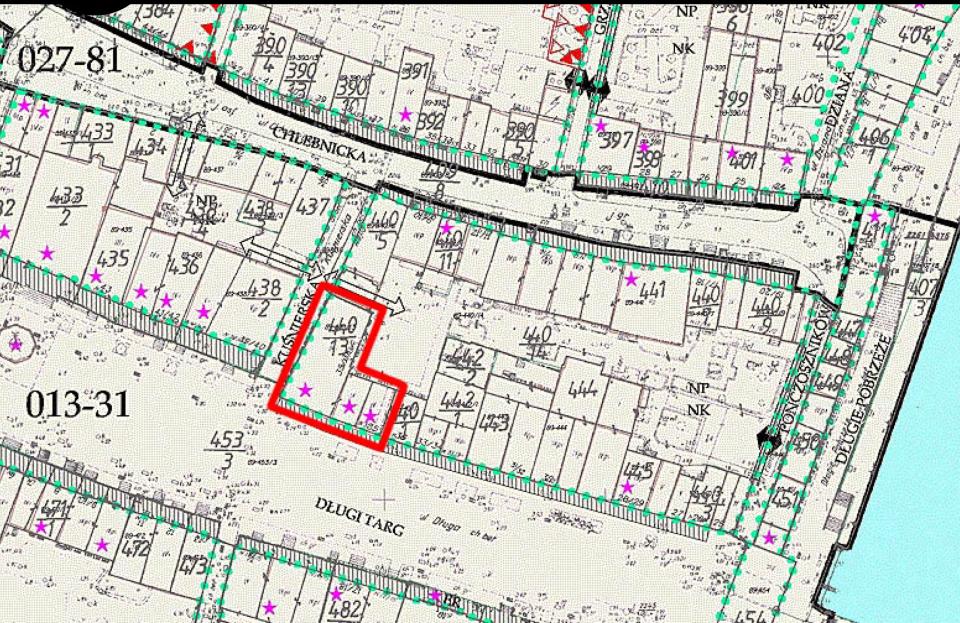

### GENERAL location IN OLD TOWN GDAŃSK

RIGENAR

**IFERVICE** 

#### location

# in the historical neighborhood • • •