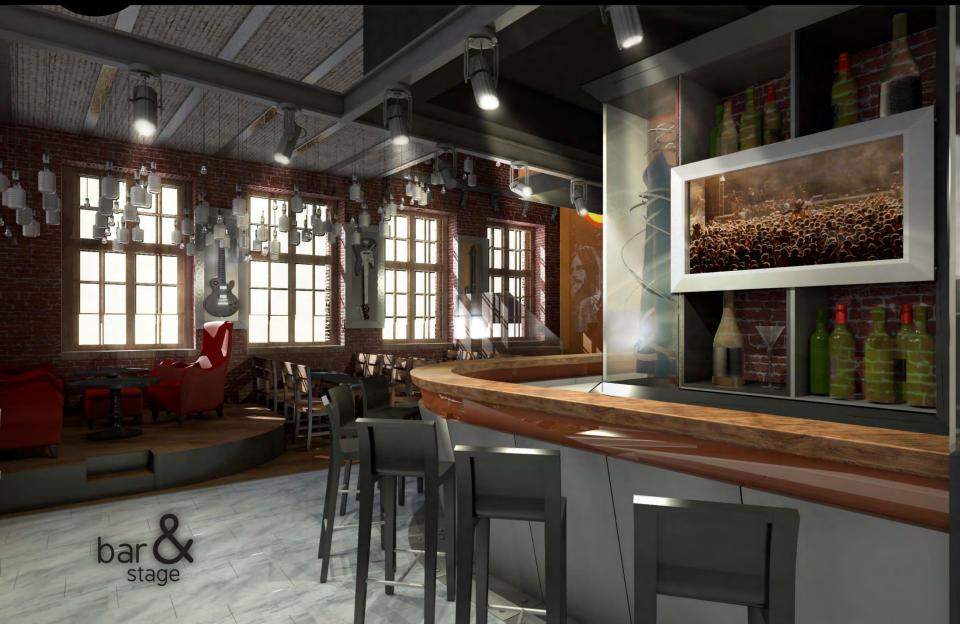

### Interior view (camera 1)

### Interior view (camera 2)

### Interior view (camera 3)

### Interior view (camera 4)

### Interior view (camera 6)

### Interior view (camera 7)

.

.

dining area 1st floor Ø

Hard Po

### Interior view (camera 8)