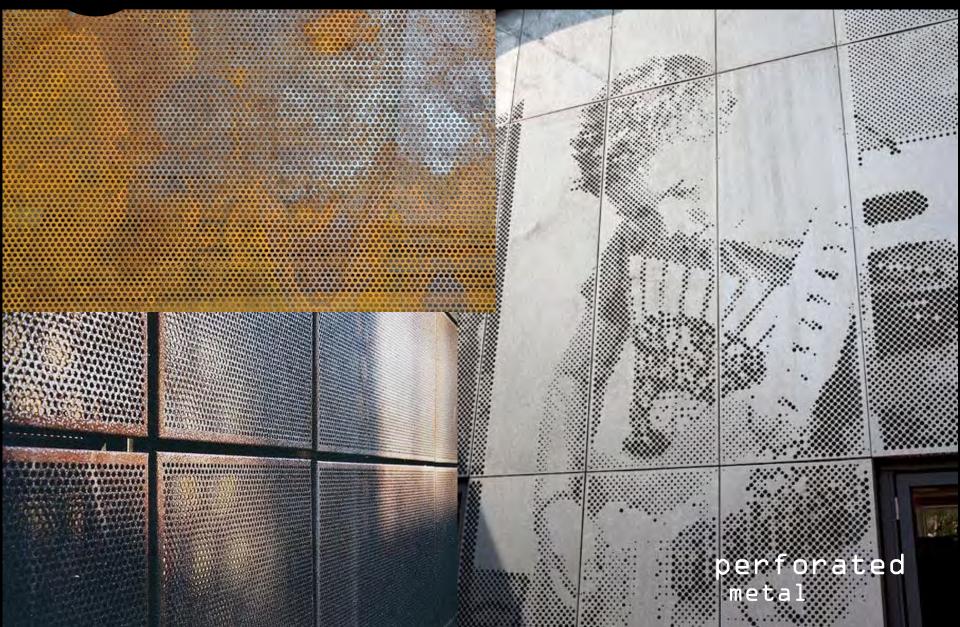

acite RAL 7016, satin finish

plinth, height: 15 cm- galvanised



### Exterior view- back facade



ELEWACJA TYLNA (OD DZIEDZINCA) - UL. KUŚNIERSKA skala 1:100



### Exterior view-back facade





### Ground floor and first floor plan – existing lavout



ground



first

premise boundary



### **GROUND** floor plan







### First floor plan



### Interior view (camera 1)





### Interior view (camera 2)





### Interior view (camera 3)





### Interior view (camera 4)





### Interior view (camera 6)





### Interior view (camera 7)

.

.

dining area 1st floor Ø

Hard Po



### Interior view (camera 8)





### Floor finishes in public places: ground floor





### Floor finishes in public spaces: first floor





### Interior view





### **RESTROOMS CONCEPT INSPIRATIONS**







entrance area





washrooms