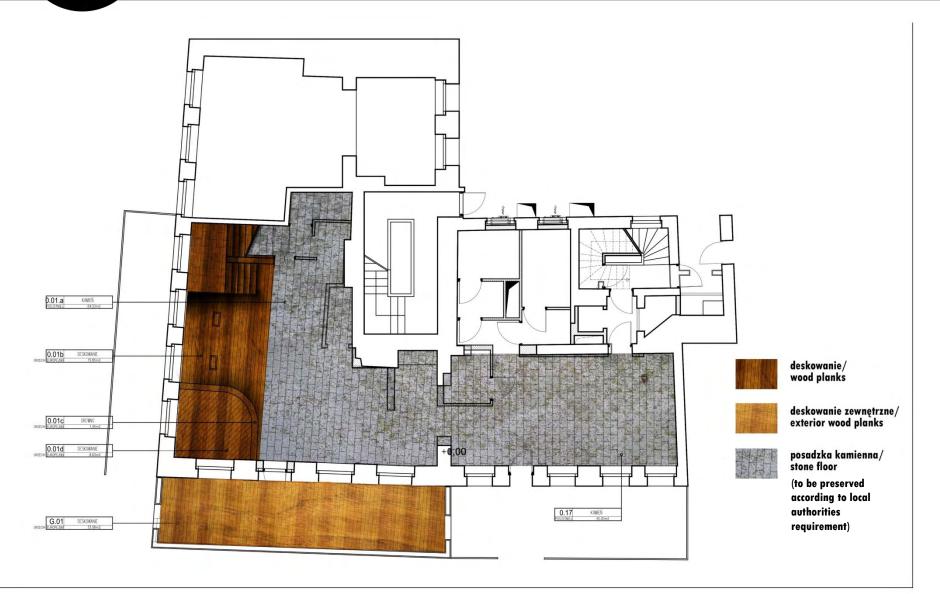

al sheet, 2mm

wood: oak

HRC logo, cut in metal sheet

2mm, color: anthracite RAL 7016,

fill: metal grid , color: anthracite RAL 7016, satin finish

plinth, height: 15 cm- galvanised



### Exterior view- back facade



ELEWACJA TYLNA (OD DZIEDZINCA) - UL. KUŚNIERSKA skala 1:100



### Exterior view-back facade





### Ground floor and first floor plan – existing lavout



ground



first

premise boundary



### **GROUND** floor plan







### First floor plan



### Interior view (camera 1)





### Interior view (camera 2)





### Interior view (camera 3)





### Interior view (camera 4)





### Interior view (camera 6)





### Interior view (camera 7)

.

.

dining area 1st floor Ø

Hard Po



### Interior view (camera 8)





### Floor finishes in public places: ground floor





### Floor finishes in public spaces: first floor





### Interior view





### **RESTROOMS CONCEPT INSPIRATIONS**







entrance area





washrooms