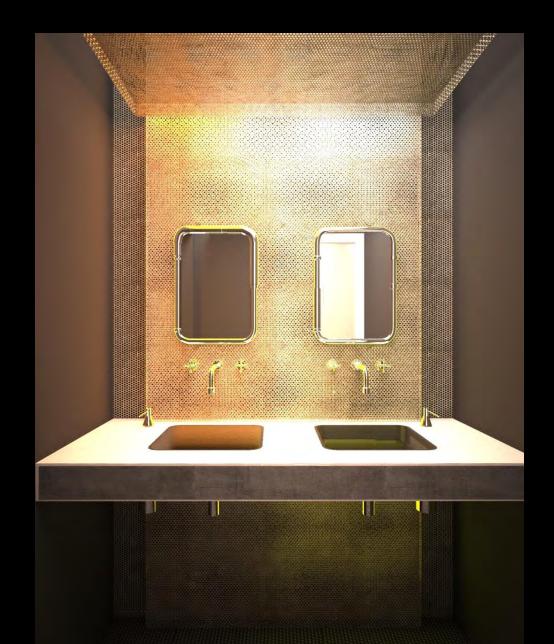

inish

plinth, height: 15 cm- galvanised



### Exterior view- back facade



ELEWACJA TYLNA (OD DZIEDZINCA) - UL. KUŚNIERSKA skala 1:100



### Exterior view-back facade





### Ground floor and first floor plan – existing lavout



ground



first

premise boundary



### **GROUND** floor plan







### First floor plan



### Interior view (camera 1)





### Interior view (camera 2)





### Interior view (camera 3)





### Interior view (camera 4)





### Interior view (camera 6)





### Interior view (camera 7)

.

.

dining area 1st floor Ø

Hard Po



### Interior view (camera 8)





### Floor finishes in public places: ground floor





### Floor finishes in public spaces: first floor





### Interior view





### **RESTROOMS CONCEPT INSPIRATIONS**







entrance area





washrooms