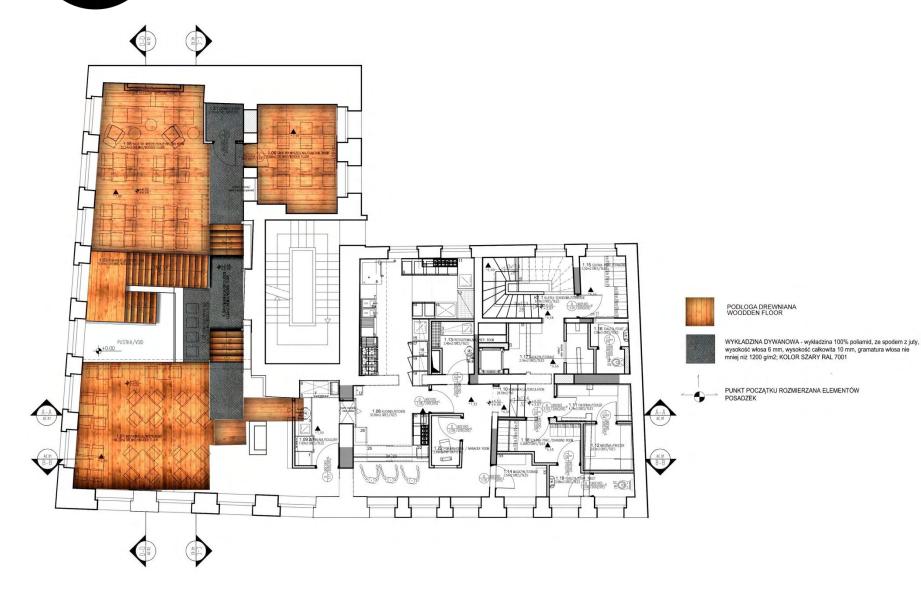

2mm, color: anthracite RAL 7016,

fill: metal grid , color: anthracite RAL 7016, satin finish

plinth, height: 15 cm- galvanised



### Exterior view- back facade



ELEWACJA TYLNA (OD DZIEDZINCA) - UL. KUŚNIERSKA skala 1:100



### Exterior view-back facade





### Ground floor and first floor plan – existing lavout



ground



first

premise boundary



### **GROUND** floor plan







### First floor plan



### Interior view (camera 1)





### Interior view (camera 2)





### Interior view (camera 3)





### Interior view (camera 4)





### Interior view (camera 6)





### Interior view (camera 7)

.

.

dining area 1st floor Ø

Hard Po



### Interior view (camera 8)





### Floor finishes in public places: ground floor





### Floor finishes in public spaces: first floor





### Interior view





### **RESTROOMS CONCEPT INSPIRATIONS**







entrance area





washrooms