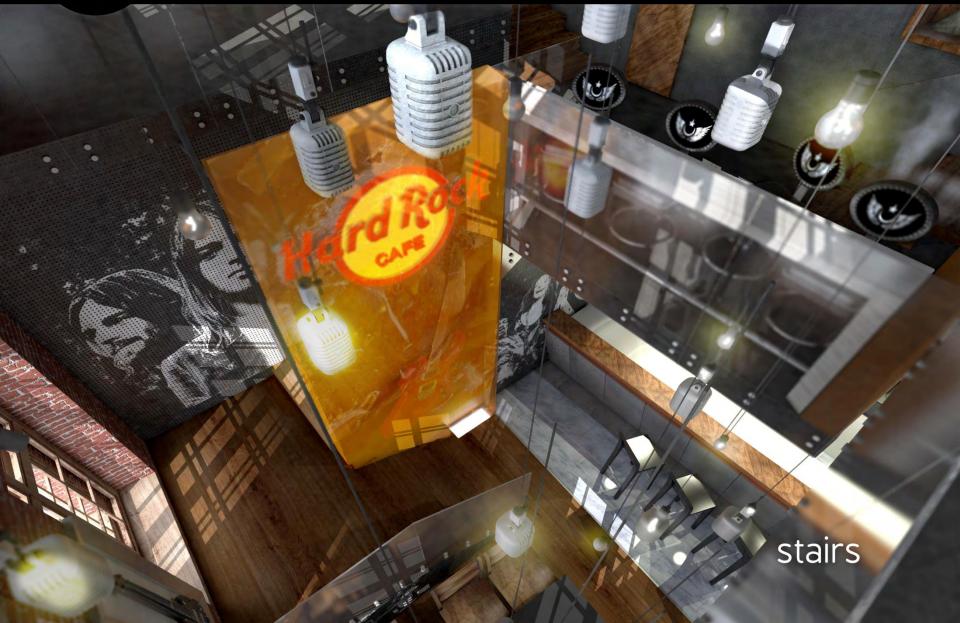

### Interior view (camera 1)

### Interior view (camera 2)

### Interior view (camera 3)

### Interior view (camera 4)

### Interior view (camera 6)

### Interior view (camera 7)

.

.

dining area 1st floor Ø

Hard Po

### Interior view (camera 8)