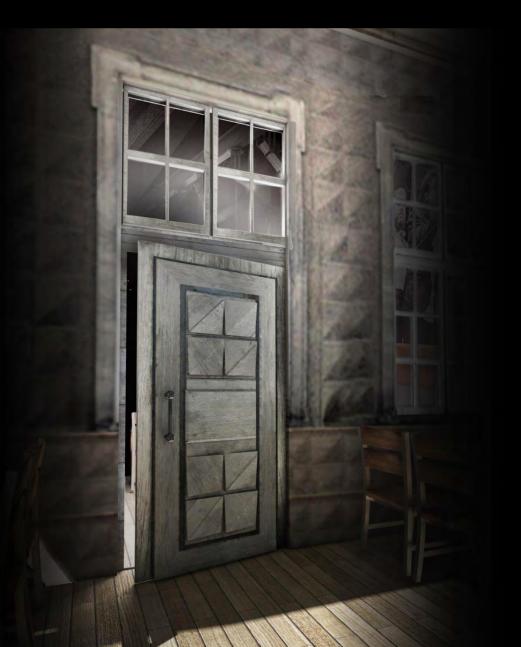

architekci



### location

5

situated in the heart of a vibrant city



### GENERAL location IN OLD TOWN GDAŃSK

RIGENAR

**IFERVICE** 



#### location





#### location

# in the historical neighborhood • • •



### Inspirations and main ideas

• • which inspires **architectural** connotations



### Inspirations and main ideas





### Inspiration and main ideas





### Inspirations and main ideas





### Inspiration and main ideas





### Inspirations and main ideas























Inspiration and main ideas



### amber inclusion



### Inspirations and main ideas





### Furniture and materials concept





### Front and side facades



### Facades – close up

Hard Rock





### Exterior view



## Hard Rock Exterior view- door detail



DREWNO



PRZESTRZENNE PŁYCINY











### Signage and beer garden details

Hard Rock



10

wood: oak

satin finish

metal sheet, 2mm

wood: oak

HRC logo, cut in metal sheet

2mm, color: anthracite RAL 7016,

fill: metal grid , color: anthracite RAL 7016, satin finish

plinth, height: 15 cm- galvanised



### Exterior view- back facade



ELEWACJA TYLNA (OD DZIEDZINCA) - UL. KUŚNIERSKA skala 1:100



### Exterior view-back facade





### Ground floor and first floor plan – existing lavout



ground



first

premise boundary



### **GROUND** floor plan







### First floor plan



### Interior view (camera 1)





### Interior view (camera 2)





### Interior view (camera 3)





### Interior view (camera 4)





### Interior view (camera 6)





### Interior view (camera 7)

.

.

dining area 1st floor Ø

Hard