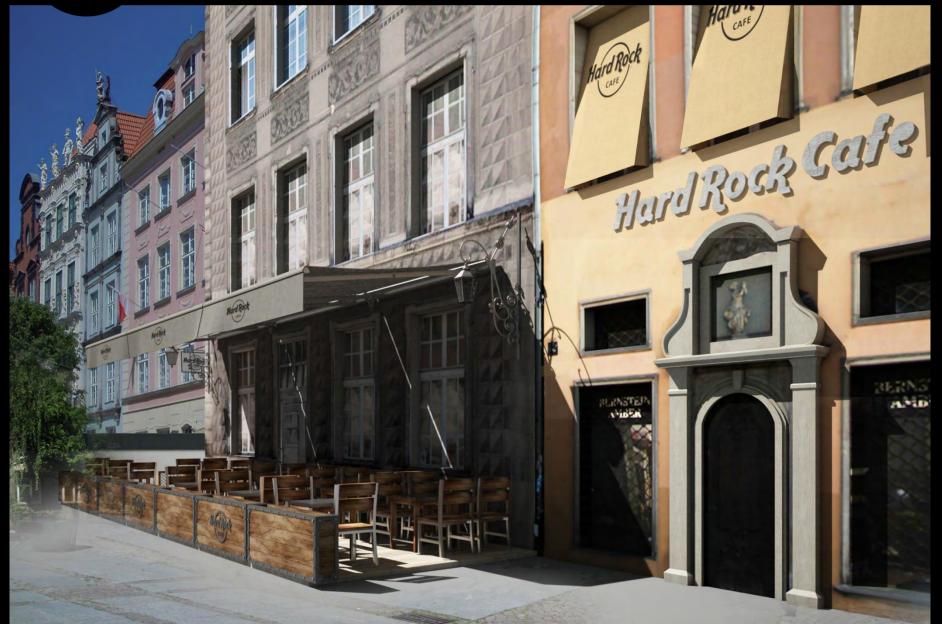

GDAŃSK

HRYNKIEWICZ I SYNOWLE PRACOWNIA ARCHITEKTONICZNA

Bernatekarchitekci



### location

5

situated in the heart of a vibrant city



### GENERAL location IN OLD TOWN GDAŃSK

RIGENAR

**IFERVICE** 



#### location





#### location

# in the historical neighborhood • • •



### Inspirations and main ideas

• • which inspires **architectural** connotations



### Inspirations and main ideas





### Inspiration and main ideas





### Inspirations and main ideas





### Inspiration and main ideas





### Inspirations and main ideas























Inspiration and main ideas



### amber inclusion



### Inspirations and main ideas





### Furniture and materials concept





### Front and side facades



### Facades – close up

Hard Rock





### Exterior view



## Hard Rock Exterior view- door detail



DREWNO



PRZESTRZENNE PŁYCINY











### Signage and beer garden details

Hard Rock



10

wood: oak

satin finish

metal sheet, 2mm

wood: oak

HRC logo, cut in metal sheet

2mm, color: anthracite RAL 7016,

fill: metal grid , color: anthracite RAL 7016, satin finish

plinth, height: 15 cm- galvanised



### Exterior view- back facade



ELEWACJA TYLNA (OD DZIEDZINCA) - UL. KUŚNIERSKA skala 1:100



### Exterior view-back facade





### Ground floor and first floor plan – existing lavout



ground



first

premise boundary



### **GROUND** floor plan







### First floor plan



### Interior view (camera 1)





### Interior view (camera 2)





### Interior view (camera 3)





### Interior view (camera 4)





### Interior view (cam