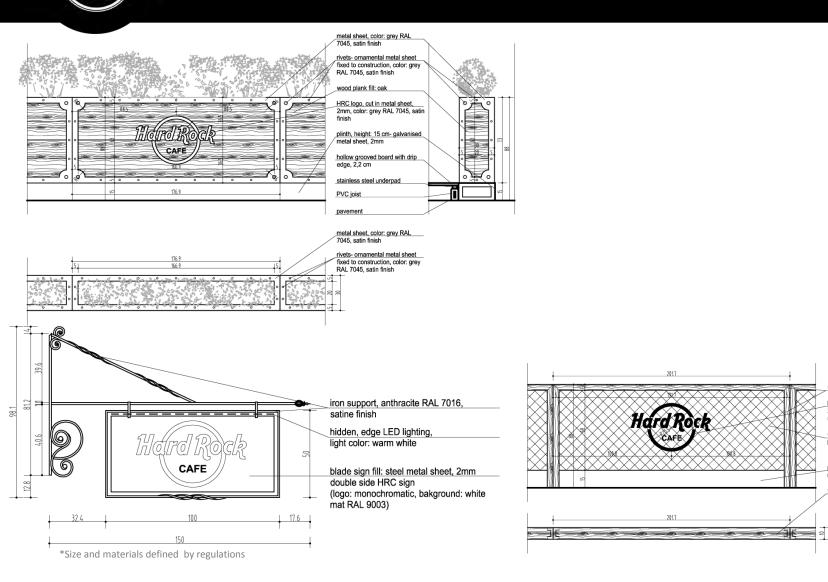

### Signage and beer garden details

Hard Rock

10

wood: oak

satin finish

metal sheet, 2mm

wood: oak

HRC logo, cut in metal sheet

2mm, color: anthracite RAL 7016,

fill: metal grid , color: anthracite RAL 7016, satin finish

plinth, height: 15 cm- galvanised