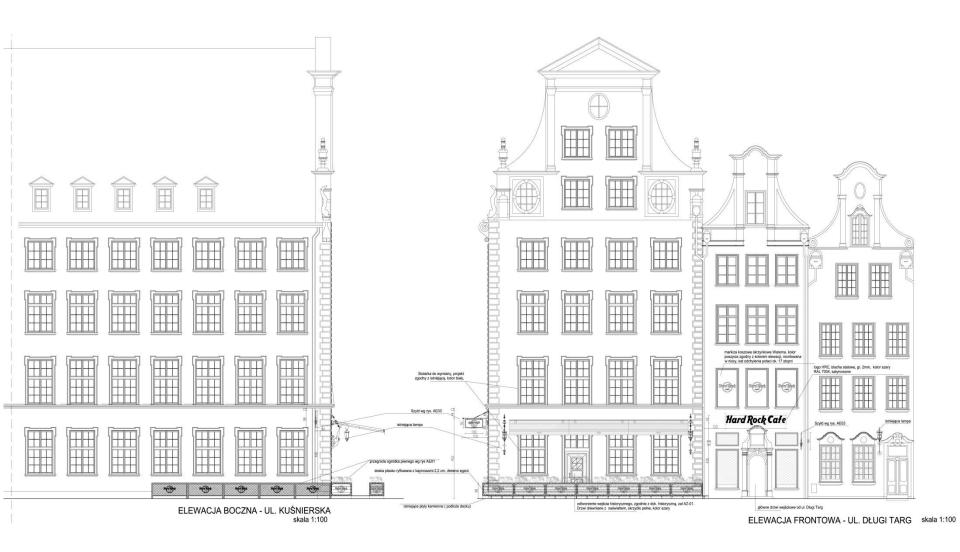

GDAŃSK

HRYNKIEWICZ I SYNOWLE PRACOWNIA ARCHITEKTONICZNA

Bernatekarchitekci



### location

5

situated in the heart of a vibrant city



### GENERAL location IN OLD TOWN GDAŃSK

RIGENAR

**IFERVICE** 



#### location





#### location

# in the historical neighborhood • • •



### Inspirations and main ideas

• • which inspires **architectural** connotations



### Inspirations and main ideas





### Inspiration and main ideas





### Inspirations and main ideas





### Inspiration and main ideas





### Inspirations and main ideas























Inspiration and main ideas



### amber inclusion



### Inspirations and main ideas





### Furniture and materials concept





### Front and side facades



### Facades – close up

Hard Rock





### Exterior view



## Hard Rock Exterior view- door detail



DREWNO



PRZESTRZENNE PŁYCINY











### Signage and beer garden details

Hard Rock



10

wood: oak

satin finish

metal sheet, 2mm

wood: oak

HRC logo, cut in metal sheet

2mm, color: anthracite RAL 7016,

fill: metal grid , color: anthracite RAL 7016, satin finish

plinth, height: 15 cm- galvanised



### Exterior view- back facade



ELEWACJA TYLNA (OD DZIEDZINCA) - UL. KUŚNIERSKA skala 1:100



### Exterior view-back facade





### Ground floor and first floor plan – existing lavout



ground



first

premise boundary



### **GROUND** floor plan







### First floor plan



### Interior view (camera 1)





### Interior view (camera 2)





### Interior view (camera 3)