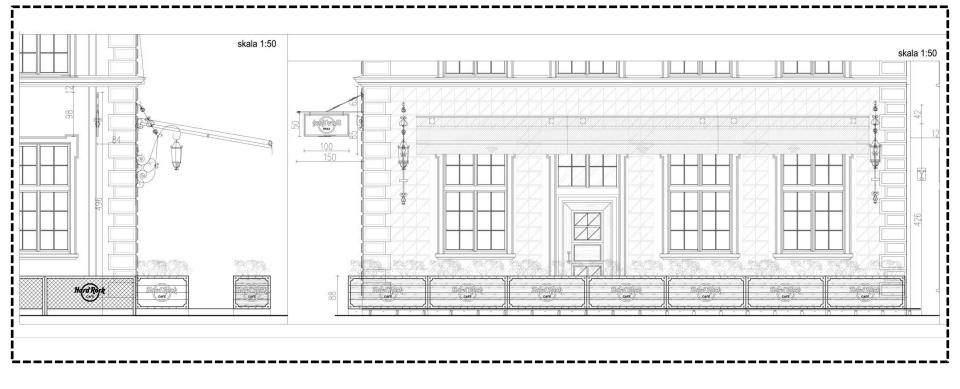

GDAŃSK

HRYNKIEWICZ I SYNOWLE PRACOWNIA ARCHITEKTONICZNA

Bernatekarchitekci



### location

5

situated in the heart of a vibrant city



### GENERAL location IN OLD TOWN GDAŃSK

RIGENAR

**IFERVICE** 



#### location





#### location

# in the historical neighborhood • • •



### Inspirations and main ideas

• • which inspires **architectural** connotations



### Inspirations and main ideas





### Inspiration and main ideas





### Inspirations and main ideas





### Inspiration and main ideas





### Inspirations and main ideas























Inspiration and main ideas



### amber inclusion



### Inspirations and main ideas





### Furniture and materials concept





### Front and side facades



### Facades – close up

Hard Rock





### Exterior view



## Hard Rock Exterior view- door detail



DREWNO



PRZESTRZENNE PŁYCINY











### Signage and beer garden details

Hard Rock



10

wood: oak

satin finish

metal sheet, 2mm

wood: oak

HRC logo, cut in metal sheet

2mm, color: anthracite RAL 7016,

fill: metal grid , color: anthracite RAL 7016, satin finish

plinth, height: 15 cm- galvanised



### Exterior view- back facade



ELEWACJA TYLNA (OD DZIEDZINCA) - UL. KUŚNIERSKA skala 1:100



### Exterior view-back facade





### Ground floor and first floor plan – existing lavout



ground



first

premise boundary



### **GROUND** floor plan







### First floor plan



### Interior view (camera 1)





### Interior view (camera 2)





### Interior view (camera 3)





### Interior view (camera 4)