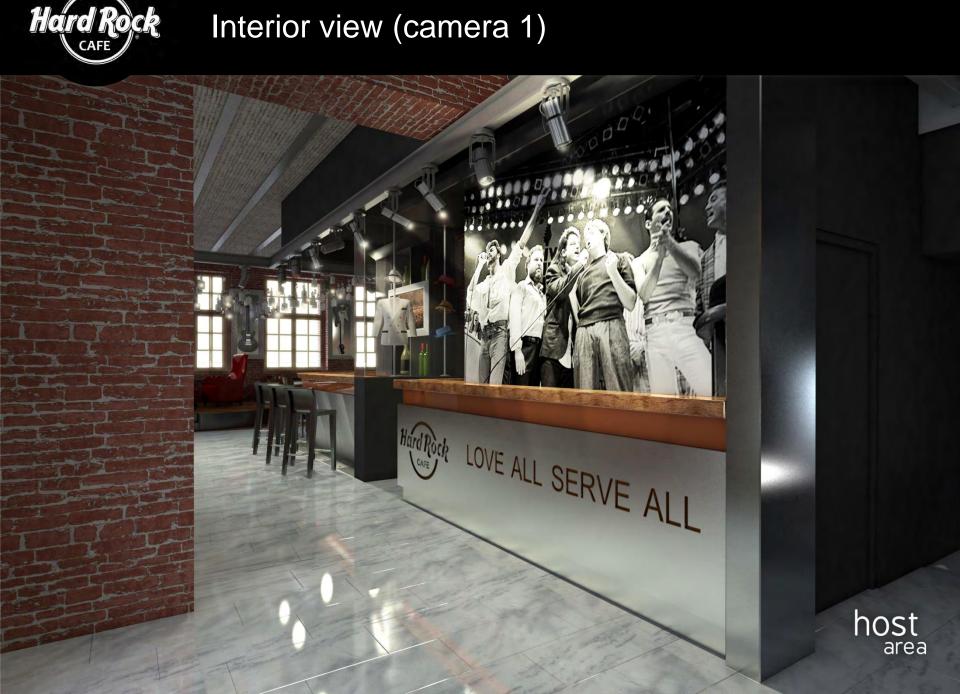

## Furniture and materials concept





### Front and side facades



### Facades – close up

Hard Rock





### Exterior view



## Hard Rock Exterior view- door detail



DREWNO



PRZESTRZENNE PŁYCINY











### Signage and beer garden details

Hard Rock



10

wood: oak

satin finish

metal sheet, 2mm

wood: oak

HRC logo, cut in metal sheet

2mm, color: anthracite RAL 7016,

fill: metal grid , color: anthracite RAL 7016, satin finish

plinth, height: 15 cm- galvanised



### Exterior view- back facade



ELEWACJA TYLNA (OD DZIEDZINCA) - UL. KUŚNIERSKA skala 1:100



### Exterior view-back facade





### Ground floor and first floor plan – existing lavout



ground



first

premise boundary



### **GROUND** floor plan







### First floor plan



### Interior view (camera 1)





### Interior view (camera 2)





### Interior view (camera 3)





### Interior view (camera 4)





### Interior view (camera 6)





### Interior view (camera 7)

.

.

dining area 1st floor Ø

Hard Po



### Interior view (camera 8)





### Floor finishes in public places: ground floor





### Floor finishes in public spaces: first floor





### Interior view





### **RESTROOMS CONCEPT INSPIRATIONS**







entrance area





washrooms