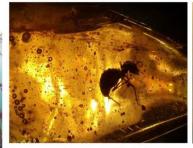

GDAŃSK

HRYNKIEWICZ I SYNOWLE PRACOWNIA ARCHITEKTONICZNA

Bernatekarchitekci



### location

5

situated in the heart of a vibrant city



### GENERAL location IN OLD TOWN GDAŃSK

RIGENAR

**IFERVICE** 



#### location





#### location

# in the historical neighborhood • • •



### Inspirations and main ideas

• • which inspires **architectural** connotations



### Inspirations and main ideas





### Inspiration and main ideas





### Inspirations and main ideas





### Inspiration and main ideas





### Inspirations and main ideas























Inspiration and main ideas



### amber inclusion



### Inspirations and main ideas





### Furniture and materials concept





### Front and side facades



### Facades – close up

Hard Rock





### Exterior view



## Hard Rock Exterior view- door detail



DREWNO



PRZESTRZENNE PŁYCINY











### Signage and beer garden details

Hard Rock



10

wood: oak

satin finish

metal sheet, 2mm

wood: oak

HRC logo, cut in metal sheet

2mm, color: anthracite RAL 7016,

fill: metal grid , color: anthracite RAL 7016, satin finish

plinth, height: 15 cm- galvanised



### Exterior view- back facade



ELEWACJA TYLNA (OD DZIEDZINCA) - UL. KUŚNIERSKA skala 1:100



### Exterior view-back facade





### Ground floor and first floor plan – existing lavout



ground



first

prem