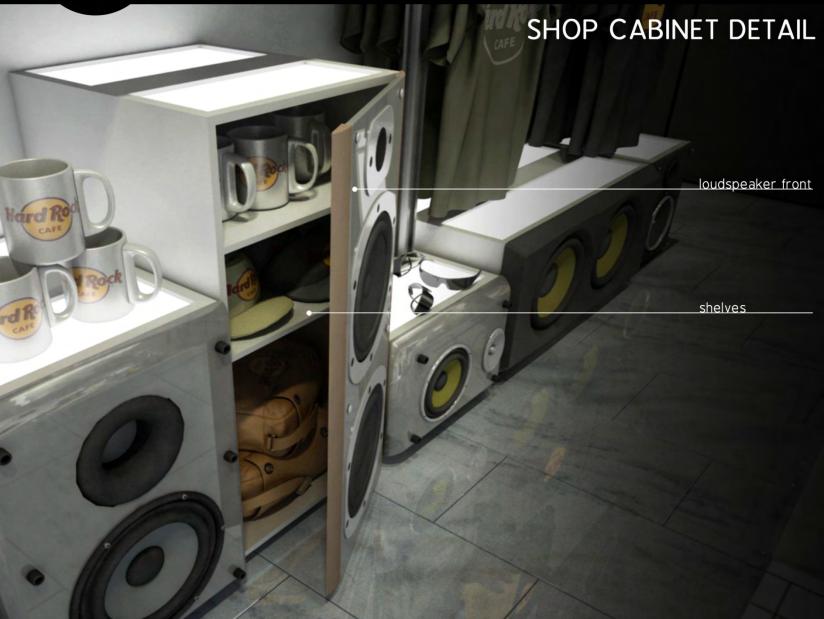

e RAL 7016,

fill: metal grid , color: anthracite RAL 7016, satin finish

plinth, height: 15 cm- galvanised



### Exterior view- back facade



ELEWACJA TYLNA (OD DZIEDZINCA) - UL. KUŚNIERSKA skala 1:100



### Exterior view-back facade





### Ground floor and first floor plan – existing lavout



ground



first

premise boundary



### **GROUND** floor plan







### First floor plan



### Interior view (camera 1)





### Interior view (camera 2)





### Interior view (camera 3)





### Interior view (camera 4)





### Interior view (camera 6)





### Interior view (camera 7)

.

.

dining area 1st floor Ø

Hard Po



### Interior view (camera 8)





### Floor finishes in public places: ground floor





### Floor finishes in public spaces: first floor





### Interior view





### **RESTROOMS CONCEPT INSPIRATIONS**







entrance area





washrooms