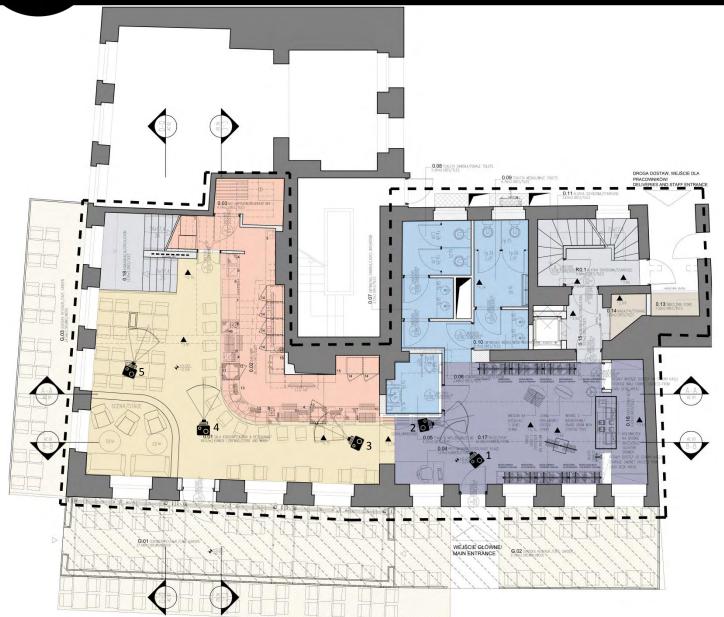

## amber inclusion



### Inspirations and main ideas





### Furniture and materials concept





### Front and side facades



### Facades – close up

Hard Rock





### Exterior view



## Hard Rock Exterior view- door detail



DREWNO



PRZESTRZENNE PŁYCINY











### Signage and beer garden details

Hard Rock



10

wood: oak

satin finish

metal sheet, 2mm

wood: oak

HRC logo, cut in metal sheet

2mm, color: anthracite RAL 7016,

fill: metal grid , color: anthracite RAL 7016, satin finish

plinth, height: 15 cm- galvanised



### Exterior view- back facade



ELEWACJA TYLNA (OD DZIEDZINCA) - UL. KUŚNIERSKA skala 1:100



### Exterior view-back facade





### Ground floor and first floor plan – existing lavout



ground



first

premise boundary



### **GROUND** floor plan







### First floor plan



### Interior view (camera 1)





### Interior view (camera 2)





### Interior view (camera 3)





### Interior view (camera 4)





### Interior view (camera 6)





### Interior view (camera 7)

.

.

dining area 1st floor Ø

Hard Po



### Interior view (camera 8)





### Floor finishes in public places: ground floor





### Floor finishes in public spaces: first floor





### Interior view





### **RESTROOMS CONCEPT INSPIRATIONS**







entrance area





washrooms