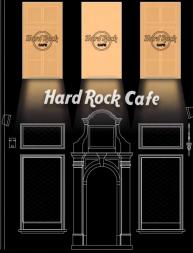

ci



### location

5

situated in the heart of a vibrant city



### GENERAL location IN OLD TOWN GDAŃSK

RIGENAR

**IFERVICE** 



#### location





#### location

# in the historical neighborhood • • •



### Inspirations and main ideas

• • which inspires **architectural** connotations



### Inspirations and main ideas





### Inspiration and main ideas





### Inspirations and main ideas





### Inspiration and main ideas





### Inspirations and main ideas























Inspiration and main ideas



### amber inclusion



### Inspirations and main ideas





### Furniture and materials concept





### Front and side facades



### Facades – close up

Hard Rock





### Exterior view



## Hard Rock Exterior view- door detail



DREWNO



PRZESTRZENNE PŁYCINY











### Signage and beer garden details

Hard Rock



10

wood: oak

satin finish

metal sheet, 2mm

wood: oak

HRC logo, cut in metal sheet

2mm, color: anthracite RAL 7016,

fill: metal grid , color: anthracite RAL 7016, satin finish

plinth, height: 15 cm- galvanised



### Exterior view- back facade



ELEWACJA TYLNA (OD DZIEDZINCA) - UL. KUŚNIERSKA skala 1:100



### Exterior view-back facade





### Ground floor and first floor plan – existing lavout



ground



first

premise boundary



### **GROUND** floor plan







### First floor plan



### Interior view (camera 1)





### Interior view (camera 2)





### Interior view (camera 3)





### Interior view (camera 4)





### Interior view (camera 6)





### Interior view (camera 7)

.

.

dining area 1st floor Ø

Hard Po



#