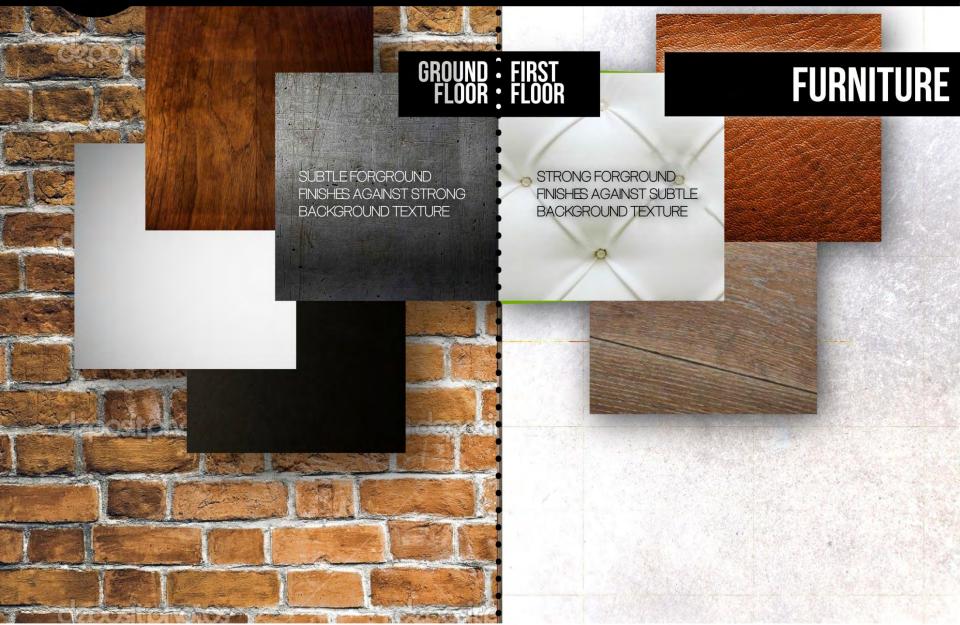

GDAŃSK

HRYNKIEWICZ I SYNOWLE PRACOWNIA ARCHITEKTONICZNA

Bernatekarchitekci



### location

5

situated in the heart of a vibrant city



### GENERAL location IN OLD TOWN GDAŃSK

RIGENAR

**IFERVICE** 



#### location





#### location

# in the historical neighborhood • • •



### Inspirations and main ideas

• • which inspires **architectural** connotations



### Inspirations and main ideas





### Inspiration and main ideas





### Inspirations and main ideas





### Inspiration and main ideas





### Inspirations and main ideas























Inspiration and main ideas



### amber inclusion



### Inspirations and main ideas





### Furniture and materials concept





### Front and side facades



### Facades – close up

Hard Rock





### Exterior view



## Hard Rock Exterior view- door detail



DREWNO



PRZESTRZENNE PŁYCINY











### Signage and beer garden details

Hard Rock



10

wood: oak

satin finish

metal sheet, 2mm

wood: oak

HRC logo, cut in metal sheet

2mm, color: anthracite RAL 7016,

fill: metal grid , color: anthracite RAL 7016, satin finish

plinth, height: 15 cm- galvanised



### Exterior view- back facade



ELEWACJA TYLNA (OD DZIEDZINCA) - UL. KUŚNIERSKA skala 1:100



### Exterior view-back facade





### Ground floor and first floor plan – existing lavout



ground



first

premise boundary



### **GROUND** floor plan







### First floor plan



### Interior view (camera 1)





### Interior view (camera 2)