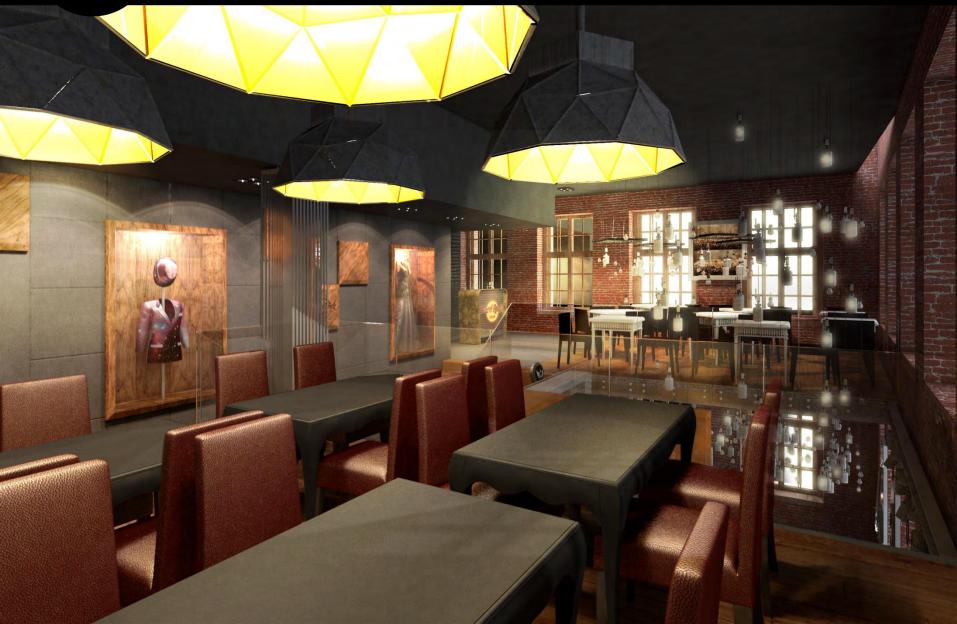

### Interior view (camera 1)

### Interior view (camera 2)

### Interior view (camera 3)

### Interior view (camera 4)

### Interior view (camera 6)

### Interior view (camera 7)

.

.

dining area 1st floor Ø

Hard Po

### Interior view (camera 8)

### Interior view