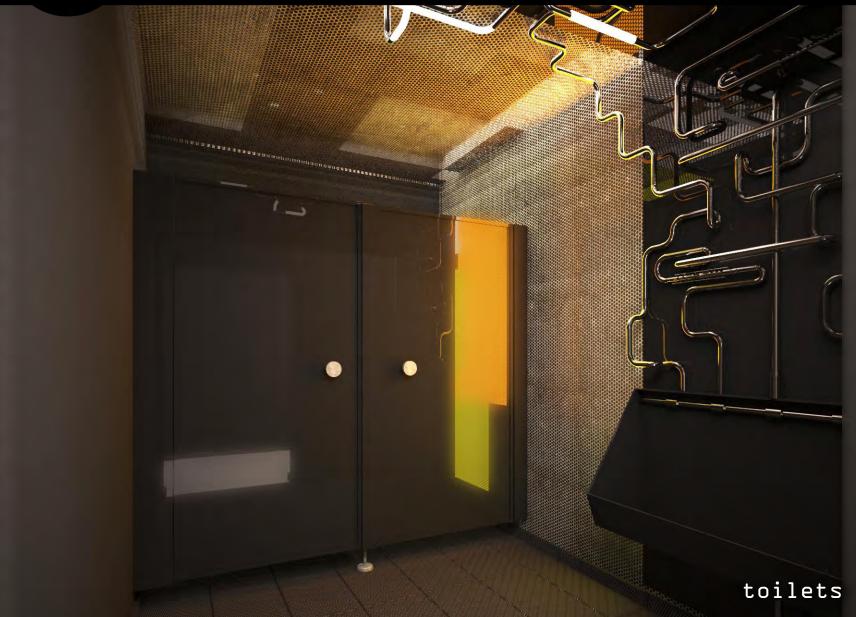

height: 15 cm- galvanised



### Exterior view- back facade



ELEWACJA TYLNA (OD DZIEDZINCA) - UL. KUŚNIERSKA skala 1:100



### Exterior view-back facade





### Ground floor and first floor plan – existing lavout



ground



first

premise boundary



### **GROUND** floor plan







### First floor plan



### Interior view (camera 1)





### Interior view (camera 2)





### Interior view (camera 3)





### Interior view (camera 4)





### Interior view (camera 6)





### Interior view (camera 7)

.

.

dining area 1st floor Ø

Hard Po



### Interior view (camera 8)





### Floor finishes in public places: ground floor





### Floor finishes in public spaces: first floor





### Interior view





### **RESTROOMS CONCEPT INSPIRATIONS**







entrance area





washrooms