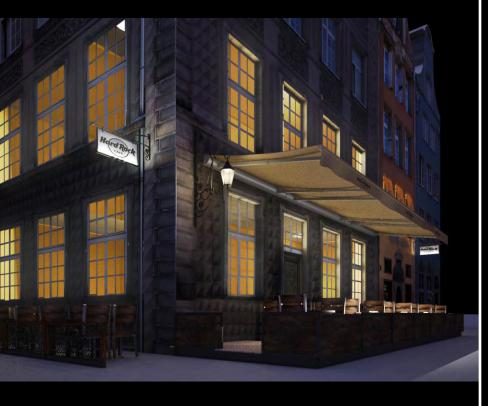

itekci



### location

5

situated in the heart of a vibrant city



### GENERAL location IN OLD TOWN GDAŃSK

RIGENAR

**IFERVICE** 



#### location





#### location

# in the historical neighborhood • • •



### Inspirations and main ideas

• • which inspires **architectural** connotations



### Inspirations and main ideas





### Inspiration and main ideas





### Inspirations and main ideas





### Inspiration and main ideas





### Inspirations and main ideas























Inspiration and main ideas



### amber inclusion



### Inspirations and main ideas





### Furniture and materials concept





### Front and side facades



### Facades – close up

Hard Rock





### Exterior view



## Hard Rock Exterior view- door detail



DREWNO



PRZESTRZENNE PŁYCINY











### Signage and beer garden details

Hard Rock



10

wood: oak

satin finish

metal sheet, 2mm

wood: oak

HRC logo, cut in metal sheet

2mm, color: anthracite RAL 7016,

fill: metal grid , color: anthracite RAL 7016, satin finish

plinth, height: 15 cm- galvanised



### Exterior view- back facade



ELEWACJA TYLNA (OD DZIEDZINCA) - UL. KUŚNIERSKA skala 1:100



### Exterior view-back facade





### Ground floor and first floor plan – existing lavout



ground



first

premise boundary



### **GROUND** floor plan







### First floor plan



### Interior view (camera 1)





### Interior view (camera 2)





### Interior view (camera 3)





### Interior view (camera 4)





### Interior view (camera 6)





### Interior view (camera 7)

.

.

dining area 1st floor Ø

Hard Po