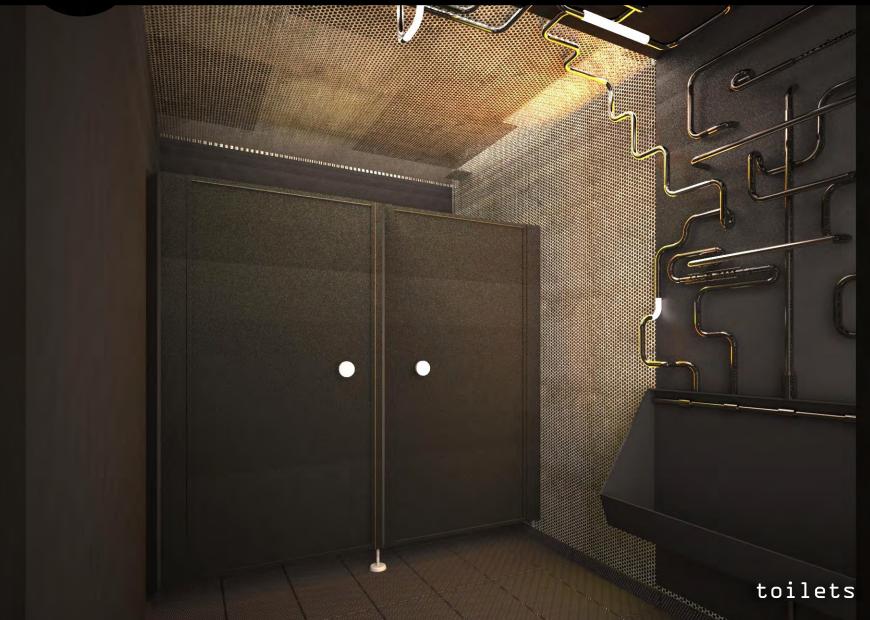

ht: 15 cm- galvanised



### Exterior view- back facade



ELEWACJA TYLNA (OD DZIEDZINCA) - UL. KUŚNIERSKA skala 1:100



### Exterior view-back facade





### Ground floor and first floor plan – existing lavout



ground



first

premise boundary



### **GROUND** floor plan







### First floor plan



### Interior view (camera 1)





### Interior view (camera 2)





### Interior view (camera 3)





### Interior view (camera 4)





### Interior view (camera 6)





### Interior view (camera 7)

.

.

dining area 1st floor Ø

Hard Po



### Interior view (camera 8)





### Floor finishes in public places: ground floor





### Floor finishes in public spaces: first floor





### Interior view





### **RESTROOMS CONCEPT INSPIRATIONS**







entrance area





washrooms